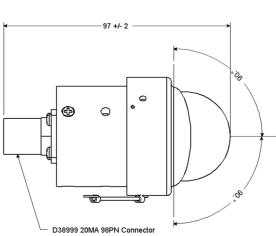

## **TECHNICAL FEATURES**

•Voltage: 28 VDC DO160D cat A

(same performances from 16V to 32V)

Consumption: 3 WElectrical interface:

•D38999/20MA98PN connector

Pin allocation: A = +28V

B = 0V

C = not connected

•Color: Aviation White

•Operating Temperature : - 45°C / +70°C

•Altitude: + 25000 ft

•Weight: 175 g (0.393 pound)

•Mechanical interface: Same interface than Aircraft

Standard Forward Position Lights.

See 2D drawing.