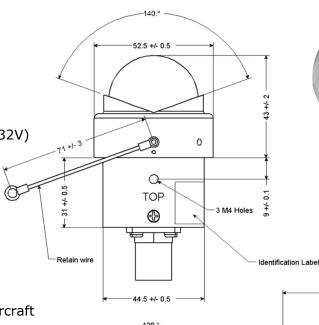

•Color: Aviation White

•Operating Temperature : - 45°C / +70°C

•Altitude: + 25000 ft

•Weight: 175 g (0.393 pound)

•Mechanical interface: Same interface than Aircraft

Standard Forward Position Lights.

See 2D drawing.