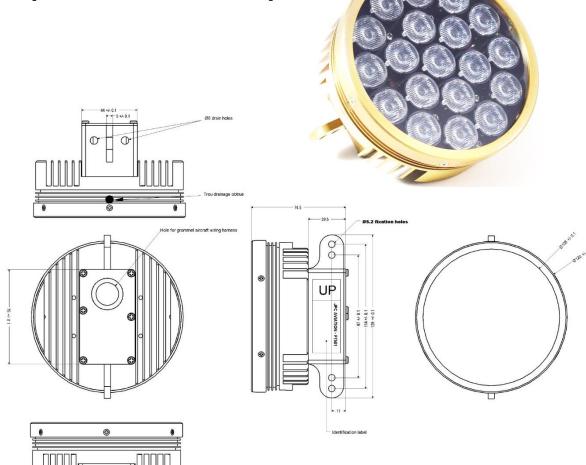

## **TECHNICAL FEATURES**

•Voltage: 28 VDC DO160 cat Z

•Consumption: 68W

•Current: 2.4A +/- 20% at 28V

•Connection :

Hole at the rear of the light to allow passage of the aircraft harness. Connection inside the light by 2 studs fitted with M4 screws for PIDG D 4 mm

Terminal.

•Light source: 19 power leds with collimators

•Color: Cool white

•Light power: 30 000 cd

•Distribution: 47° Horizontal / 8° vertical

•Overheat: internal protection

• Front lens: Clear Polycarbonate 3 mm

•Operating Temperature : - 55°C / +70°C

•Altitude: 55 000 ft

•Weight: 0.805 kg (1.77 lbs)