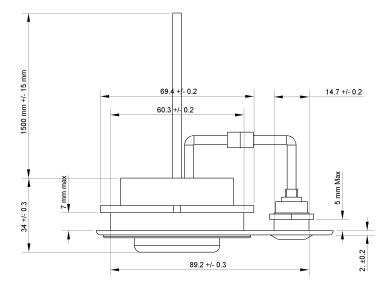

## **TECHNICAL FEATURES**

•Voltage: 28 VDC DO160D cat A

•Electrical interface: Length of wiring: 1500 mm

2 conductors G24 NF EN2267 with protection.

+28 V : Red 0V : Blue

•Color: Cool White

•Light intensity: 90 lux at 1 meter

•Distribution: conical 15°

•Operating Temperature : - 45°C / +70°C

•Altitude: + 25000 ft

•Weight: 155 g (0.34 pound)

•Mechanical interface: See 2D drawing.