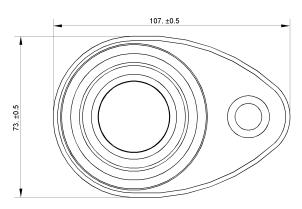

•Distribution: conical 15°

•Operating Temperature : - 45°C / +70°C

•Altitude: + 25000 ft

•Weight: 155 g (0.34 pound)

•Mechanical interface: See 2D drawing.