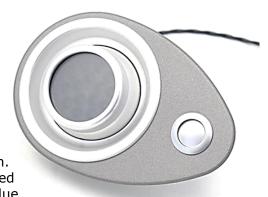

# AIRCRAFT CABIN READING LIGHT P/N 6475731 - M332A60A1001

# MAIN FEATURES - Aviation Cabin Reading Light Certified FAR27/FAR29 (Airbus Helicopters)

•High reliability

LED technology: more than 20 000 FH MTBF

•Low EMI emission

Light weight

•Resistance to high vibrations