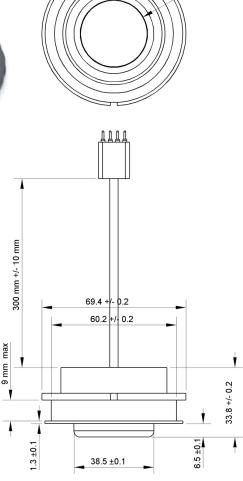

•Altitude: + 25000 ft

•Weight: 150 g (0.33 pound)

•Mechanical interface: See 2D drawing.