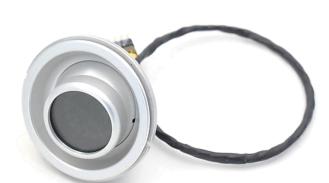

## AIRCRAFT NVG DUAL BEAM DOME LIGHT P/N 6475031 - M331A10A0001

## MAIN FEATURES - Cockpit NVG Dual Beam Dome Light FAR27/FAR29 Certified (Airbus Helicopters)

High reliability

LED technology: more than 20 000 FH MTBF

- •Low EMI emission
- Light weight
- •Resistance to high vibrations
- •Tested for extreme environment