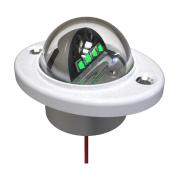

## AIRCRAFT GREEN/WHITE LED POSITION LIGHT P/N 6492521

## MAIN FEATURES - Aviation Green/White Led Position Light Certified CS 27 (Guimbal Helicopters CABRI G2)

High reliability

LED technology: more than 20 000 FH MTBF

•Low EMI emission

Light weight

•Resistance to high vibrations

## **TECHNICAL FEATURES**

•Voltage: 11 VDC to 32 VDC

•Consumption: 4.8 W

•Connection: 2 G22 free end wires length 95 mm

•Color: Aviation Green for Green Position Light Function Aviation White for White Position Light Function