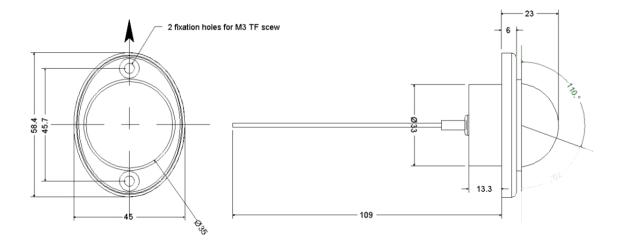

•Operating Temperature : - 45°C / +70°C

•Altitude: + 25000 ft

•Weight: 0.062 kg (0.14 pound)

•Mechanical interface: See interface drawing