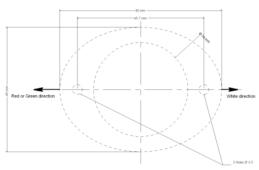

•Operating Temperature : - 45°C / +70°C

•Altitude: + 25000 ft

•Weight: 0.062 kg (0.14 pound)

•Mechanical interface: See interface drawing