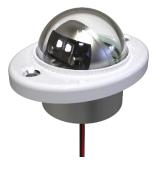

## AIRCRAFT GREEN/WHITE LED POSITION LIGHT P/N 6492521

## MAIN FEATURES - Aviation Green/White Led Position Light Certified CS 27 (Guimbal Helicopters CABRI G2)

High reliability

LED technology: more than 20 000 FH MTBF

•Low EMI emission

Light weight

•Resistance to high vibrations

## **TECHNICAL FEATURES**

•Voltage: 11 VDC to 32 VDC

•Consumption: 4.8 W

•Connection: 2 G22 free end wires length 95 mm

•Color: Aviation Green for Green Position Light Function Aviation White for White Position Light Function