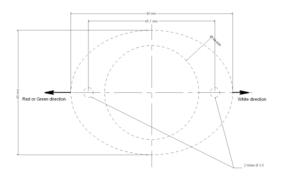

## **TECHNICAL FEATURES**

•Voltage: 11 VDC to 32 VDC

•Consumption : 5 W

Connection: 2 G22 free end wires length 95 mm
 Color: Aviation Red for Red Position Light Function
 Aviation White for White Position Light Function