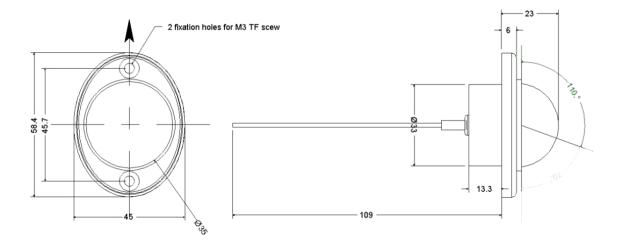

•Operating Temperature : - 45°C / +70°C

•Altitude: + 25000 ft

•Weight: 0.062 kg (0.14 pound)

• **Mechanical interface:** See interface drawing