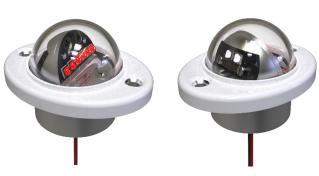

## AIRCRAFT RED/WHITE LED POSITION LIGHT P/N 6492511

## MAIN FEATURES - Aviation Red/White Led Position Light Certified CS 27 (Guimbal Helicopters CABRI G2)

High reliability

LED technology: more than 20 000 FH MTBF

•Low EMI emission

Light weight

•Resistance to high vibrations