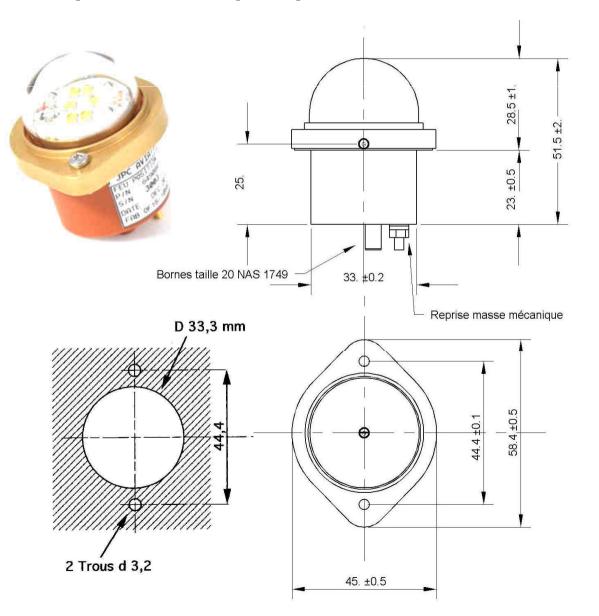

•Operating Temperature : - 45°C / +70°C

•Altitude: + 25000 ft

•Weight: 0.065 kg (0.15 pound)

•Mechanical interface: See 2D drawing