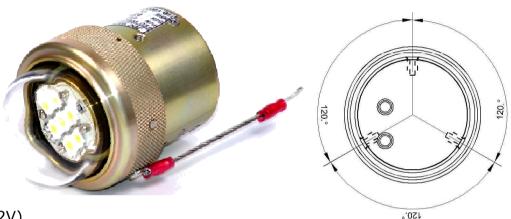

•Operating Temperature : - 45°C / +70°C

•Altitude: + 25000 ft

•Weight: 0.165 kg (0.37 pound)

•Mechanical interface: See 2D drawing