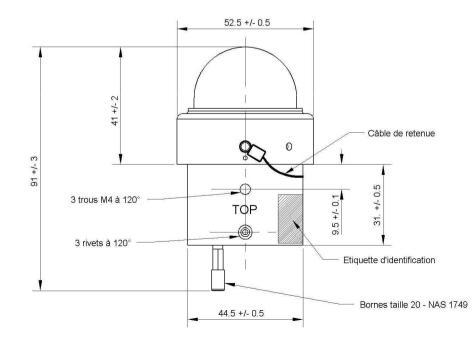

#### **TECHNICAL FEATURES**

•Voltage: 28 VDC DO160D cat A

(same performances from 22V to 32V)

•Consumption: 5.3 W

•Connection: 2 x G20 NAS1749 terminal (2 x G20 pins

included in package)

•Color: Aviation White

•Operating Temperature : - 45°C / +70°C

•Altitude: + 25000 ft

•Weight: 0.165 kg (0.37 pound)

•Mechanical interface: See 2D drawing