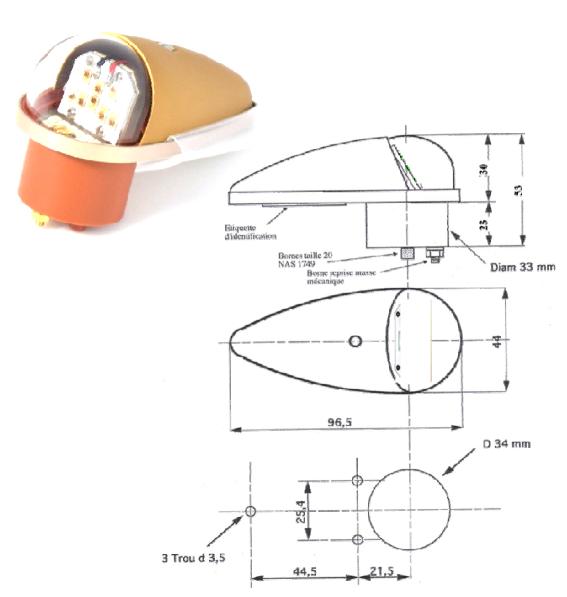

#### **TECHNICAL FEATURES**

•Voltage: 28 VDC DO160D cat A

(same performances from 22V to 32V)

•Consumption: 6.2 W

•Connection: 2 x G20 NAS1749 terminal (2 x G20 pins

included in package)

•Color: Aviation Red

•Operating Temperature : - 45°C / +70°C

•Altitude: + 25000 ft

•Weight: 0.090 kg (0.20 pound)

•Mechanical interface: Same interface than Aircraft

Standard Forward Position Lights.