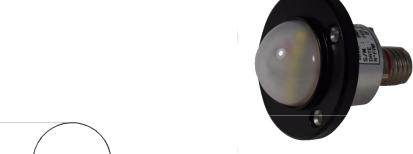

## AIRCRAFT EXTERIOR EMERGENCY LIGHT P/N 6490641 - U335A10T1001

## MAIN FEATURES - Aviation Exterior Emergency Light Certified FAR27/FAR29 (Airbus Helicopters)

High reliability

LED technology: more than 20 000 FH MTBF

- •Low EMI emission
- Light weight
- •Resistance to high vibrations
- Tested for extreme environment