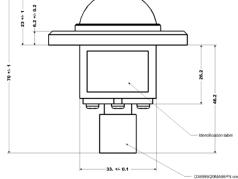

C = not connected

•Color: Aviation white •Light intensity: 34 cd •Distribution: 120°

•Operating Temperature : - 45°C / +70°C

•Altitude: + 25000 ft

Weight: 95g (0.213 pound)Mechanical interface:

See 2D drawing.