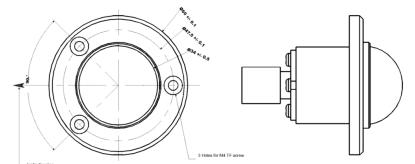

C = not connected

•Color: Aviation white •Light intensity: 34 cd •Distribution: 120°

•Operating Temperature : - 45°C / +70°C

•Altitude: + 25000 ft

Weight: 95g (0.213 pound)Mechanical interface:

See 2D drawing.