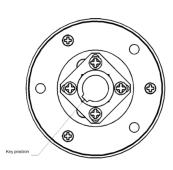

## **TECHNICAL FEATURES**

•Voltage :

28 VDC DO160D cat A

(same performances from 16V to 32V)

•Consumption: 2.8 W
•Electrical interface:

•D38999/20MA98PN connector

Pin allocation: A = +28V

B = 0V